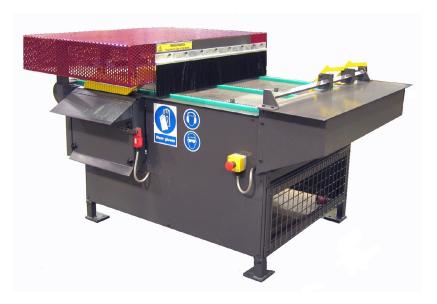

## THE PALLET TRIM SAW

**Pallet Board Circular Saw** 

This machine is designed to trim pallet boards to the required lengths.

It can be used for both virgin and recycled timber and will cut through nails as well as timber.

It is semi-automatic so the boards are manually placed on the machine and fed through the pallet board trim saw machine by an automatic chain drive.

Nail cutting saw blades enable the machine to deal with recycled timber with nails.

## **MACHINE FEATURES**

Fully CE Compliant

One man operated

Semi-Automatic Machine

If used in 'tandam' with a pallet dismantler/stripper it will save recycling costs.

Automatic chain feed working at 20 boards per minute (1200 per hour)

4 or more adjustable stops allowing boards lengths of 550mm-1700mm to be cut at one pass

Can use TCT NiMatrix nail cutting circular saw blades

For more information or to purchase a Pallet Trim Saw machine please contact us.